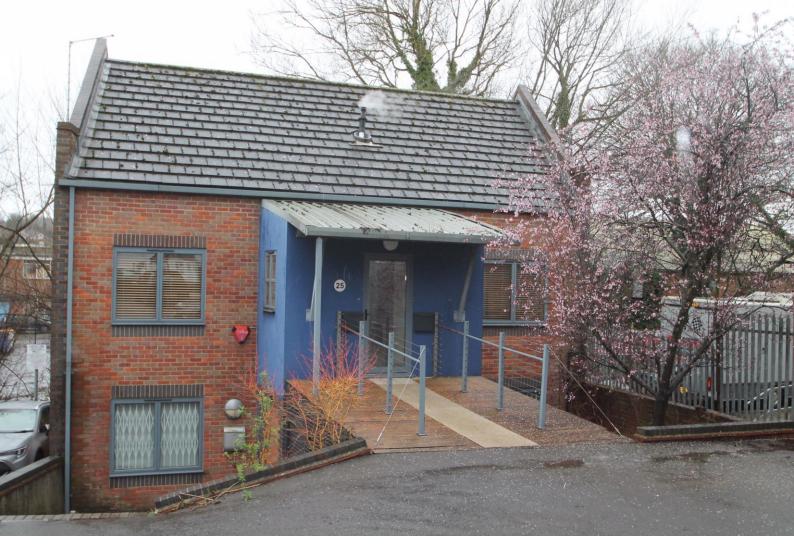

# 25 West Wycombe Road

High Wycombe HP11 2LQ Monthly Rental Of £1,300

- Brand new two bedroom flat
- Two private parking spaces
- Central location
- · Open plan kitchen and living area
- Breakfast bar, shower room
- EPC Rating: D Council Tax band: tbc

#### **PROPERTY FACTS**

Available now unfurnished this spacious two bedroom ground floor apartment is ideally located just a few minutes walk of the Eden Shopping centre. Entrance Hall....Stunning Living/Dining/Kitchen with striking well equipped kitchen and stream-side views....Master bedroom ....Bedroom two ....Shower room with modern white suite....There is a two allocated parking spaces.

A beautifully converted ground floor, two bedroom apartment, featuring a modern fitted kitchen space, open plan to the lounge and fitted with a breakfast bar. There are two good sized bedrooms and a shower room. To the front of the property are two parking spaces and the River Wye runs along the rear of the property. The apartment is available now on an unfurnished basis.

#### **DIRECTIONS**

In an approach from High Wycombe centre, leave on the A40 West Wycombe Road, towards Oxford, and proceed through the main traffic lights at the crossroads. The property is located shortly along on the left hand side with parking to the front of the building.