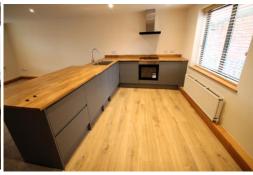

#### **PROPERTY FACTS**

Available now unfurnished this spacious two bedroom ground floor apartment is ideally located just a few minutes walk of the Eden Shopping centre. Entrance Hall....Stunning Living/Dining/Kitchen with striking well equipped kitchen and stream-side views....Master bedroom ....Bedroom two ....Shower room with modern white suite....There is a two allocated parking spaces.

A beautifully converted ground floor, two bedroom apartment, featuring a modern fitted kitchen space, open plan to the lounge and fitted with a breakfast bar. There are two good sized bedrooms and a shower room. To the front of the property are two parking spaces and the River Wye runs along the rear of the property. The apartment is available now on an unfurnished basis.